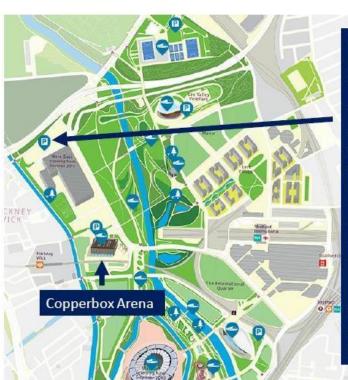

# Venue guide

Venue: Copper Box Arena

Address: Queen Elizabeth Olympic Park, London, E20 3HB

Phone 020 8221 4900

Website: http://www.better.org.uk/leisure/copper-box-arena

#### Coach

If you are bringing a coach to the Park, there are drop-off coach bays at Copper Box Arena, however there is no parking.

The Multi Storey Car Park at Here East has spaces for up to 20 coaches who are visiting Copper Box Arena, London Aquatics Centre and Lee Valley VeloPark. The spaces are available at the following rates: