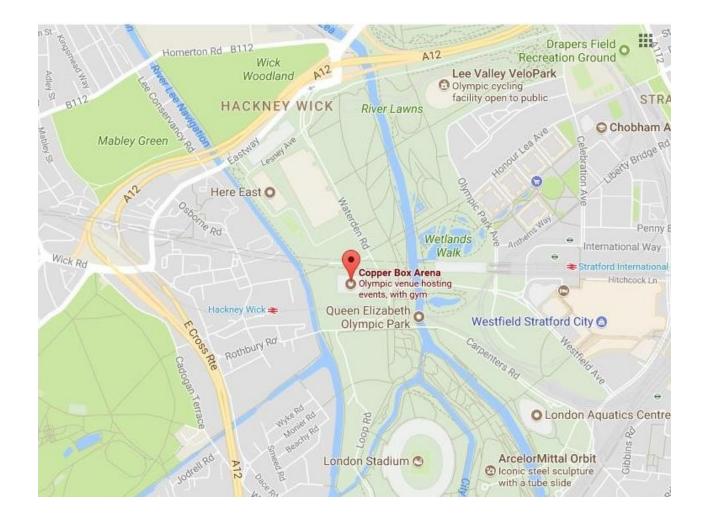

# Venue guide

Venue: Copper Box Arena

Address: Queen Elizabeth Olympic Park, London, E20 3HB

Phone 020 8221 4900

Website: http://www.better.org.uk/leisure/copper-box-arena

#### **Tubes and Trains:**

Hackney Wick (London Overground), Stratford International (South Eastern), Stratford (Central, Jubilee, London Overground)

## **Nearby roads:**

Off the A1