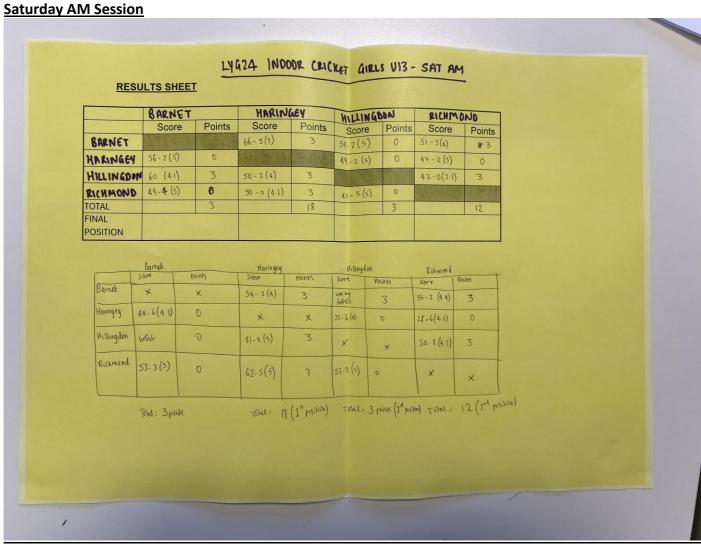

Withdrawn teams: Islington and Kensington & Chelsea.

Please see below the full results: