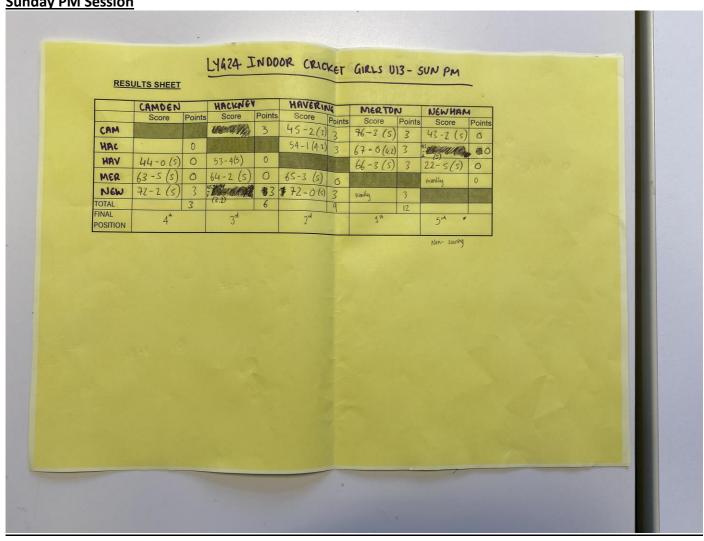

|          |            |        |               |       |         |               |          |        |          |        |





**Sunday PM Session** 







**Finals**