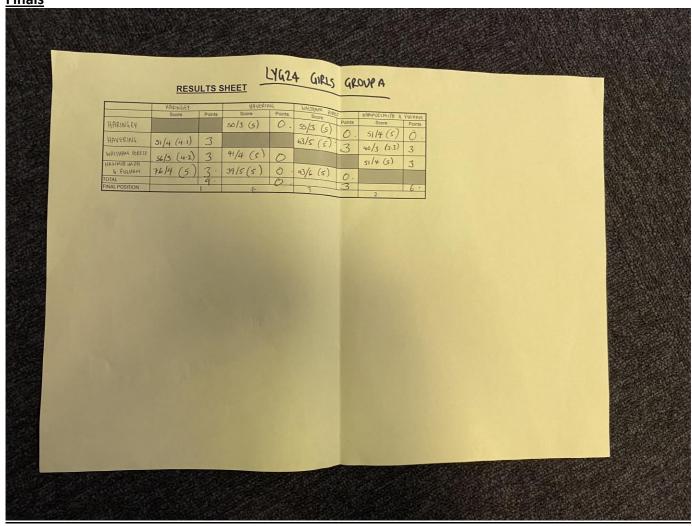

|          |            |        |               |       |         |               |          |        |          |        |





**Sunday PM Session** 







**Finals**