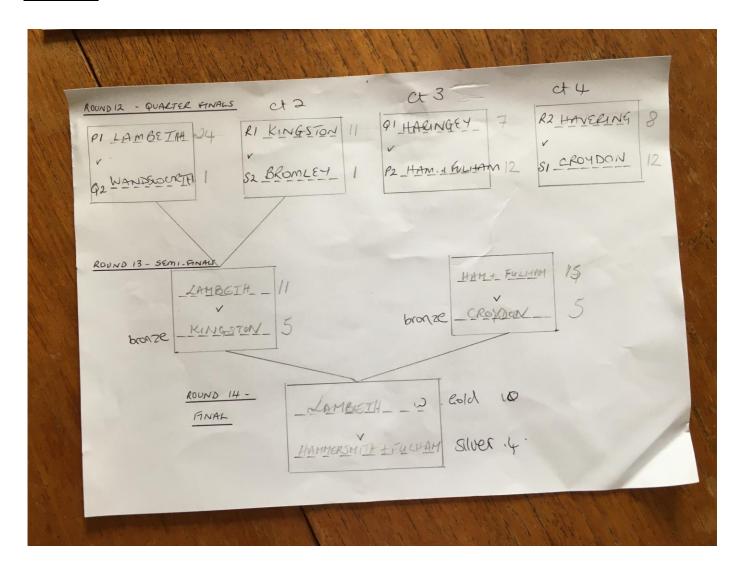

Please see below for knockout and group results:

#### Positions 1-8.

# **RESULTS SUMMARY**

Competition Date: Tuesday 19<sup>th</sup> March 2024.

Competition Name: Year 7 Netball.

| Position | Borough              | School                            |
|----------|----------------------|-----------------------------------|
| GOLD     | Lambeth              | Streatham and Clapham High School |
| SILVER   | Hammersmith & Fulham | Latymer Upper School              |
| BRONZE   | Croydon              | Croydon High                      |
| BRONZE   | Kingston             | Surbiton High                     |