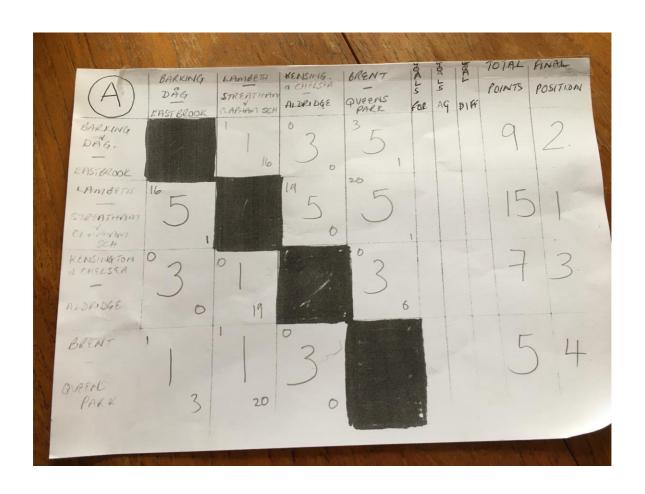

London Collegiate      |
| 19 <sup>th</sup>  | Redbridge            | Trinity                      |
| =19 <sup>th</sup> | Westminster          | Francis Holland              |
| =19 <sup>th</sup> | Enfield              | The Latymer School           |
| =19 <sup>th</sup> | Lewisham             | Bonus Pastor                 |
| 23 <sup>rd</sup>  | Kensington & Chelsea | Kensington Aldridge          |
| =23 <sup>rd</sup> | Merton               | Ricards Lodge                |
| =23 <sup>rd</sup> | Newham               | Brampton Manor               |
| =23 <sup>rd</sup> | Brent                | Queens Park Community School |
| 27th              | Tower Hamlets        | St Paul's Way                |

Please see below for knockout and group results:



#### Positions 1-8.





# Group A.





#### Group B.







# Group C.





#### Group D.





#### **Group E.**





# Group F.





# Group G.