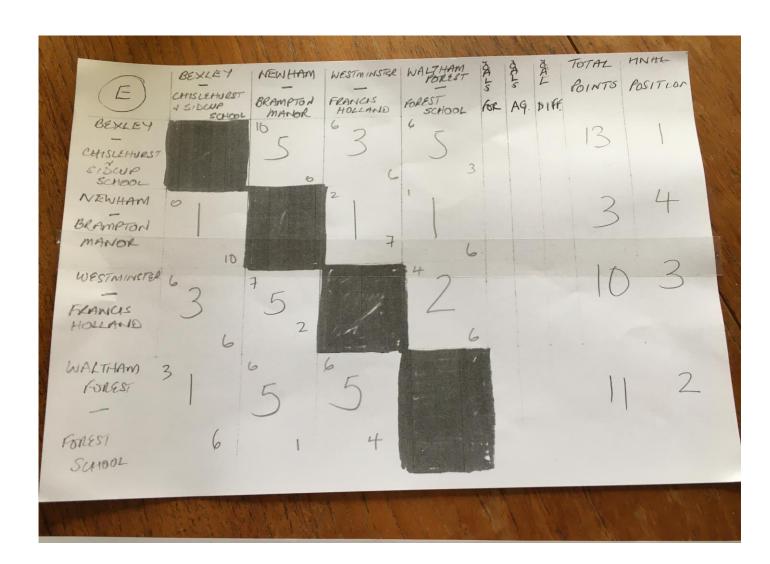

|
| =19 <sup>th</sup> | Westminster          | Francis Holland              |
| =19 <sup>th</sup> | Enfield              | The Latymer School           |
| =19 <sup>th</sup> | Lewisham             | Bonus Pastor                 |
| 23 <sup>rd</sup>  | Kensington & Chelsea | Kensington Aldridge          |
| =23 <sup>rd</sup> | Merton               | Ricards Lodge                |
| =23 <sup>rd</sup> | Newham               | Brampton Manor               |
| =23 <sup>rd</sup> | Brent                | Queens Park Community School |
| 27th              | Tower Hamlets        | St Paul's Way                |

Please see below for knockout and group results:



#### Positions 1-8.





# Group A.





#### Group B.







# Group C.





#### Group D.





#### **Group E.**





# Group F.





# Group G.