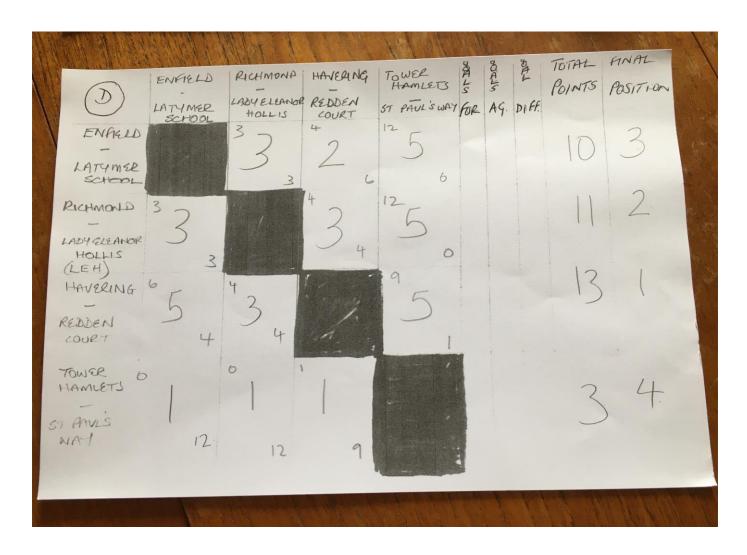

e            | Trinity                      |
| =19 <sup>th</sup> | Westminster          | Francis Holland              |
| =19 <sup>th</sup> | Enfield              | The Latymer School           |
| =19 <sup>th</sup> | Lewisham             | Bonus Pastor                 |
| 23 <sup>rd</sup>  | Kensington & Chelsea | Kensington Aldridge          |
| =23 <sup>rd</sup> | Merton               | Ricards Lodge                |
| =23 <sup>rd</sup> | Newham               | Brampton Manor               |
| =23 <sup>rd</sup> | Brent                | Queens Park Community School |
| 27th              | Tower Hamlets        | St Paul's Way                |

Please see below for knockout and group results:



#### Positions 1-8.





# Group A.





#### Group B.







# Group C.





#### Group D.





#### **Group E.**





# Group F.





# Group G.