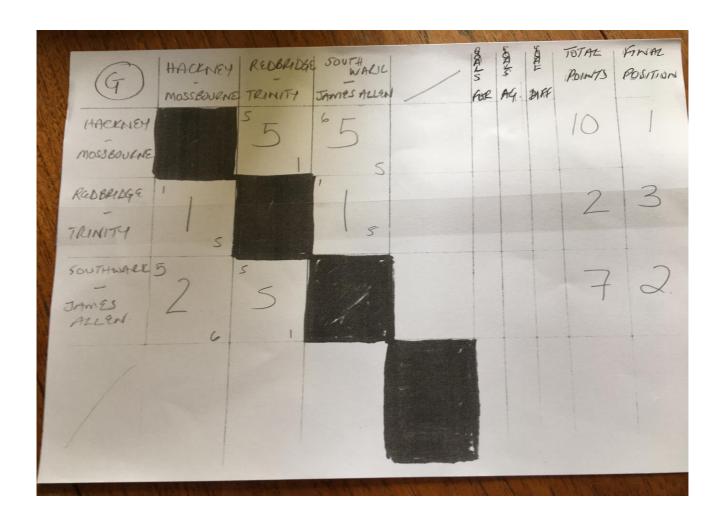

p>th</sup> | Westminster          | Francis Holland              |
| =19 <sup>th</sup> | Enfield              | The Latymer School           |
| =19 <sup>th</sup> | Lewisham             | Bonus Pastor                 |
| 23 <sup>rd</sup>  | Kensington & Chelsea | Kensington Aldridge          |
| =23 <sup>rd</sup> | Merton               | Ricards Lodge                |
| =23 <sup>rd</sup> | Newham               | Brampton Manor               |
| =23 <sup>rd</sup> | Brent                | Queens Park Community School |
| 27th              | Tower Hamlets        | St Paul's Way                |

Please see below for knockout and group results:



#### Positions 1-8.





# Group A.





#### Group B.







# Group C.





#### Group D.





#### **Group E.**





# Group F.





# Group G.