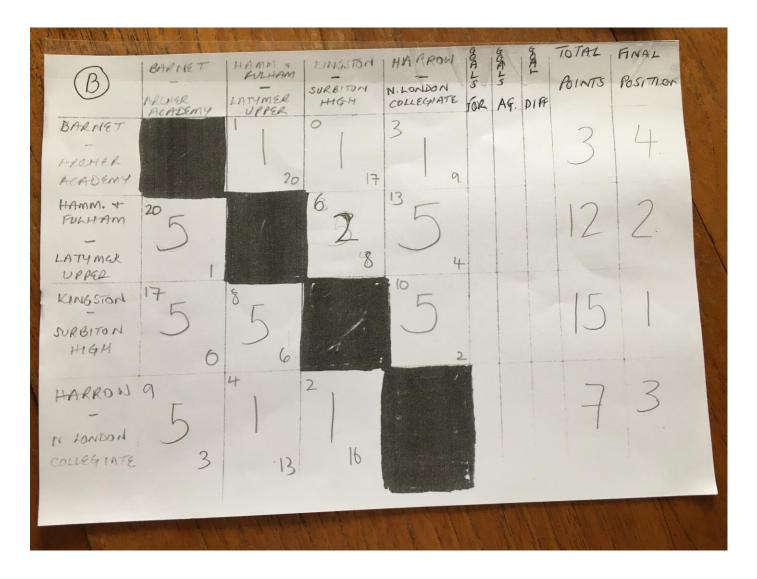

|
| 19 <sup>th</sup>  | Redbridge            | Trinity                      |
| =19 <sup>th</sup> | Westminster          | Francis Holland              |
| =19 <sup>th</sup> | Enfield              | The Latymer School           |
| =19 <sup>th</sup> | Lewisham             | Bonus Pastor                 |
| 23 <sup>rd</sup>  | Kensington & Chelsea | Kensington Aldridge          |
| =23 <sup>rd</sup> | Merton               | Ricards Lodge                |
| =23 <sup>rd</sup> | Newham               | Brampton Manor               |
| =23 <sup>rd</sup> | Brent                | Queens Park Community School |
| 27th              | Tower Hamlets        | St Paul's Way                |

Please see below for knockout and group results:



#### Positions 1-8.





# Group A.





#### Group B.







# Group C.





#### Group D.





#### **Group E.**





# Group F.





# Group G.