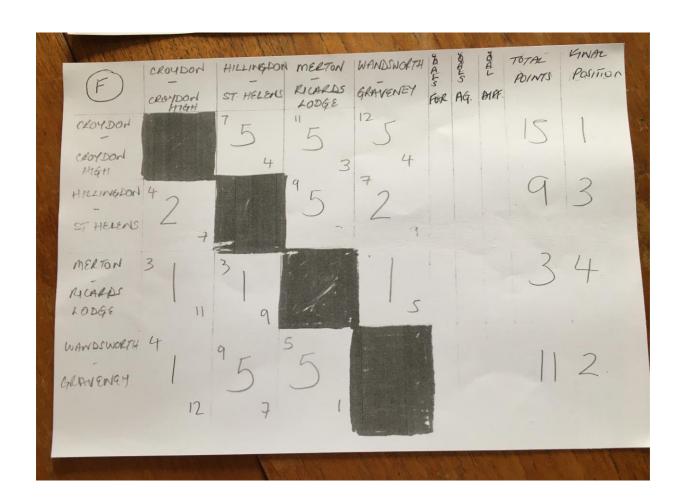

|
| =19 <sup>th</sup> | Westminster          | Francis Holland              |
| =19 <sup>th</sup> | Enfield              | The Latymer School           |
| =19 <sup>th</sup> | Lewisham             | Bonus Pastor                 |
| 23 <sup>rd</sup>  | Kensington & Chelsea | Kensington Aldridge          |
| =23 <sup>rd</sup> | Merton               | Ricards Lodge                |
| =23 <sup>rd</sup> | Newham               | Brampton Manor               |
| =23 <sup>rd</sup> | Brent                | Queens Park Community School |
| 27th              | Tower Hamlets        | St Paul's Way                |

Please see below for knockout and group results:



#### Positions 1-8.





# Group A.





#### Group B.







# Group C.





#### Group D.





#### **Group E.**





# Group F.





# Group G.