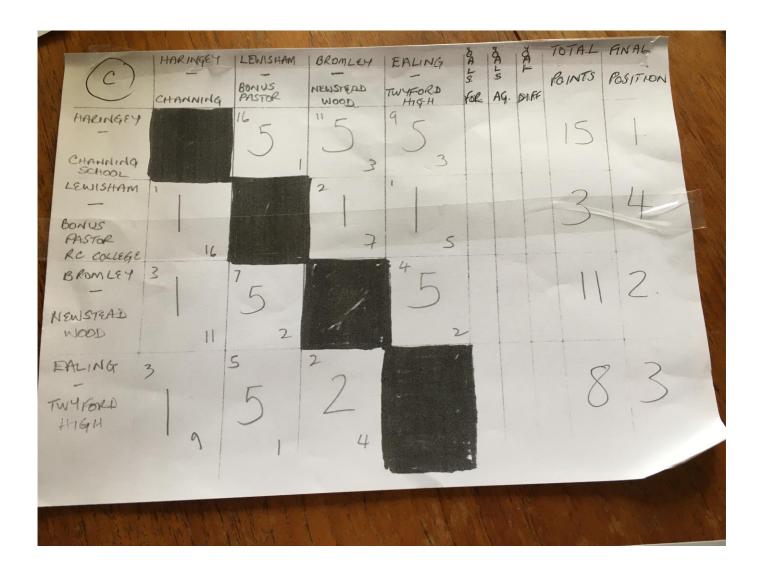

h</sup>  | Redbridge            | Trinity                      |
| =19 <sup>th</sup> | Westminster          | Francis Holland              |
| =19 <sup>th</sup> | Enfield              | The Latymer School           |
| =19 <sup>th</sup> | Lewisham             | Bonus Pastor                 |
| 23 <sup>rd</sup>  | Kensington & Chelsea | Kensington Aldridge          |
| =23 <sup>rd</sup> | Merton               | Ricards Lodge                |
| =23 <sup>rd</sup> | Newham               | Brampton Manor               |
| =23 <sup>rd</sup> | Brent                | Queens Park Community School |
| 27th              | Tower Hamlets        | St Paul's Way                |

Please see below for knockout and group results:



#### Positions 1-8.





# Group A.





#### Group B.







# Group C.





#### Group D.





#### **Group E.**





# Group F.





# Group G.