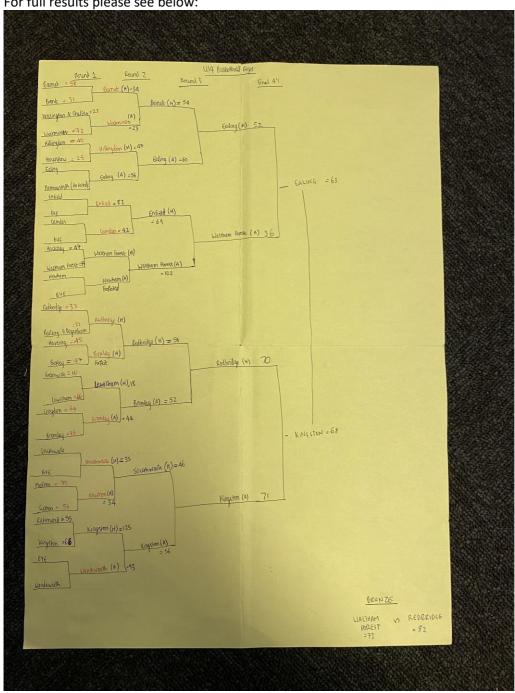

## **RESULTS SUMMARY**

Competition Date: Monday 25<sup>th</sup> March 2024.

Competition Name: School Games Basketball U14 Boys.

| GOLD   | Kingston – Southborough School     |  |
|--------|------------------------------------|--|
| SILVER | Ealing – Drayton Manor High School |  |
| BRONZE | Redbridge – Chadwell Heath Academy |  |

| Position         | Borough              | School                                |
|------------------|----------------------|---------------------------------------|
| 4 <sup>th</sup>  | Waltham Forest       | Holy Family                           |
| 5 <sup>th</sup>  | Barnet               | London Academy                        |
|                  | Enfield              | Latymer School                        |
|                  | Bromley              | Langley Park School for<br>Boys       |
|                  | Southwark            | The Charter School                    |
| 9 <sup>th</sup>  | Westminster          | American School in London             |
|                  | Hillingdon           | Bishop Ramsey                         |
|                  | Camden               | Hampstead School                      |
|                  | Newham               | Kingsford                             |
|                  | Bexley               | Beth Grammar School                   |
|                  | Lewisham             | Hatcham College                       |
|                  | Merton               | Rutlish                               |
|                  | Wandsworth           | Thomas's Battersea                    |
| 17 <sup>th</sup> | Brent                | Ark Elvin                             |
|                  | Kensington & Chelsea | All Saints Catholic College           |
|                  | Hounslow             | Heathland School                      |
|                  | Hammersmith & Fulham | Hammersmith Academy                   |
|                  | Hackney              | The City Academy                      |
|                  | Barking & Dagenham   | Sydney Russell                        |
|                  | Havering             | Royal Liberty                         |
|                  | Greenwich            | St Mary Magdalene                     |
|                  | Croydon              | Harris City Academy Crystal<br>Palace |
|                  | Sutton               | Wilson's                              |
|                  | Richmond             | Teddington School                     |

For full results please see below: