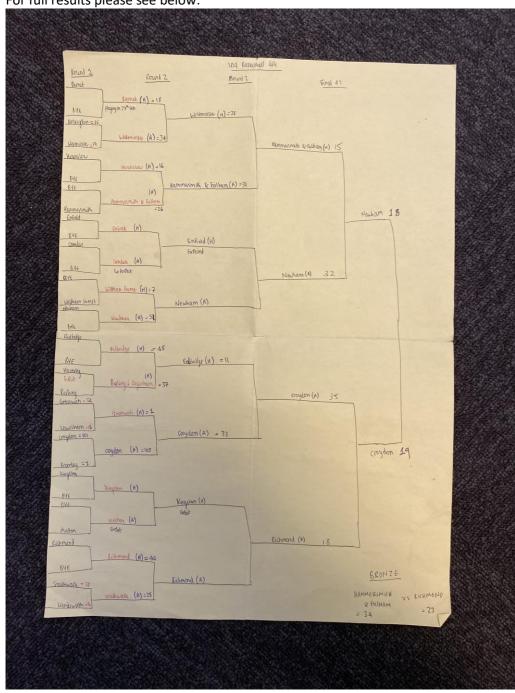

For full results please see below:

## **RESULTS SUMMARY**

Competition Date: Monday 25<sup>th</sup> March 2024.

Competition Name: School Games Basketball U14 Girls.

| GOLD   | Croydon – Harris City Academy Crystal<br>Palace |  |
|--------|-------------------------------------------------|--|
| SILVER | Newham – Brampton Manor Academy                 |  |
| BRONZE | Hammersmith & Fulham – St Paul's Girls School   |  |

| Position         | Borough              | School                       |
|------------------|----------------------|------------------------------|
| 4 <sup>th</sup>  | Richmond             | Christ's School              |
| 5 <sup>th</sup>  | Westminster          | American School in London    |
|                  | Enfield              | Latymer School               |
|                  | Redbridge            | Chadwell Heath Academy       |
|                  | Kingston             | The Kingston Academy         |
| 9 <sup>th</sup>  | Barnet               | The Totteridge Academy       |
|                  | Hounslow             | International School of      |
|                  |                      | London                       |
|                  | Camden               | Hampstead School             |
|                  | Waltham Forest       | Holy Family                  |
|                  | Barking & Dagenham   | Sydney Russell               |
|                  | Greenwich            | Eltham Hill                  |
|                  | Merton               | Harris Academy Merton        |
|                  | Southwark            | Bacon's College              |
| 17 <sup>th</sup> | Kensington & Chelsea | Kensington Aldridge          |
|                  | I I a constant       | Academy                      |
|                  | Havering             | Redden Court                 |
|                  | Lewisham             | Deptford Green               |
|                  | Bromley              | Chislehurst School for Girls |
|                  | Wandsworth           | Ark Putney Academy           |