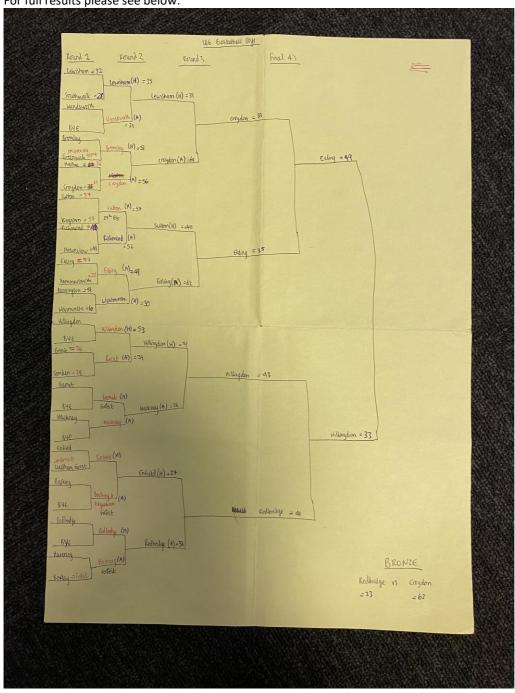

| Royal Liberty                   |
| = 17 <sup>th</sup> | Southwark            | The Charter School              |
|                    | Greenwich            | St Mary Magdalene               |
|                    | Merton               | Harris Academy Merton           |
|                    | Kingston             | Tiffin                          |
|                    | Hounslow             | St. Mark's Catholic School      |
|                    | Hammersmith & Fulham | Phoenix Academy                 |
|                    | Kensington & Chelsea | Holland Park                    |
|                    | Waltham Forest       | Frederick Bremer                |
|                    | Bexley               | Beths Grammar School            |





For full results please see below: