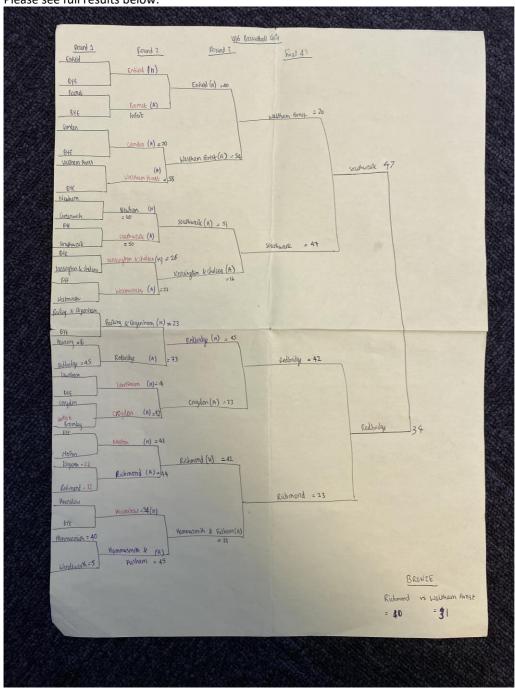

## Please see full results below:

## **RESULTS SUMMARY**

**Competition Date:** Monday 25<sup>th</sup> March 2024.

Competition Name: School Games Basketball U16 Girls.

| GOLD   | Southwark – City of London Academy |  |
|--------|------------------------------------|--|
| SILVER | Redbridge – Chadwell Heath Academy |  |
| BRONZE | Richmond – Grey Court School       |  |

| Position         | Borough              | School                       |
|------------------|----------------------|------------------------------|
| 4 <sup>th</sup>  | Waltham Forest       | George Mitchell              |
| 5 <sup>th</sup>  | Enfield              | Latymer School               |
|                  | Kensington & Chelsea | Holland Park                 |
|                  |                      | Harris City Academy Crystal  |
|                  | Croydon              | Palace                       |
|                  | Hammersmith & Fulham | Sacred Heart Girls School    |
| 9 <sup>th</sup>  | Barnet               | Hendon School                |
|                  | Camden               | Acland Burghley              |
|                  | Newham               | Lister School                |
|                  | Westminster          | American School in London    |
|                  | Barking & Dagenham   | Barking Abbey                |
|                  | Lewisham             | Hatcham College              |
|                  | Merton               | Ursuline                     |
|                  | Hounslow             | Heston Community School      |
| 17 <sup>th</sup> | Greenwich            | St Mary Magdalene            |
|                  | Havering             | Redden Court                 |
|                  | Bromley              | Chislehurst School for Girls |
|                  | Kingston             | Coombe Girls                 |
|                  | Wandsworth           | Ark Putney Academy           |