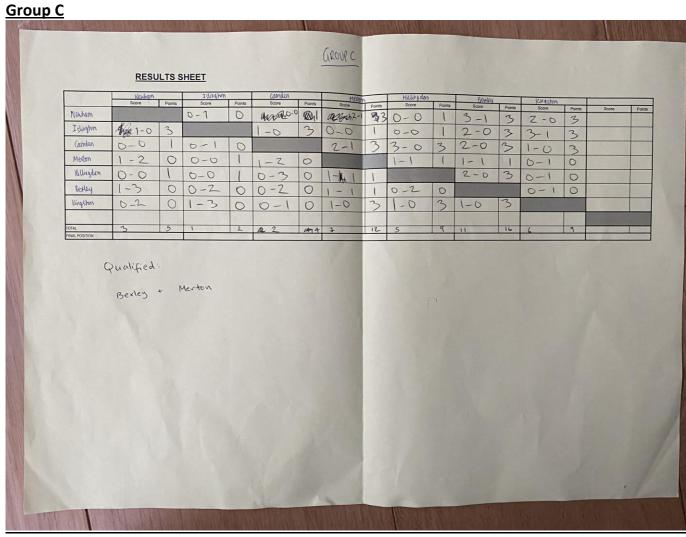

t</sup> | Waltham Forest       | Hillyfield Primary Academy                  |
|                    | Enfield              | St Paul's CofE Primary School               |
|                    | Camden               | Gospel Oak Primary School                   |
| = 24 <sup>th</sup> | Ealing               | Fielding Primary School                     |
|                    | Redbridge            | Snaresbrook Primary School                  |
|                    | Islington            | Ambler Primary School and Children's Centre |
| = 27 <sup>th</sup> | Westminster          | St Joseph's Catholic School                 |
|                    | Barking & Dagenham   | Northbury Primary School                    |





## To view full results please see below:















Group B





































**Knockout Bracket**