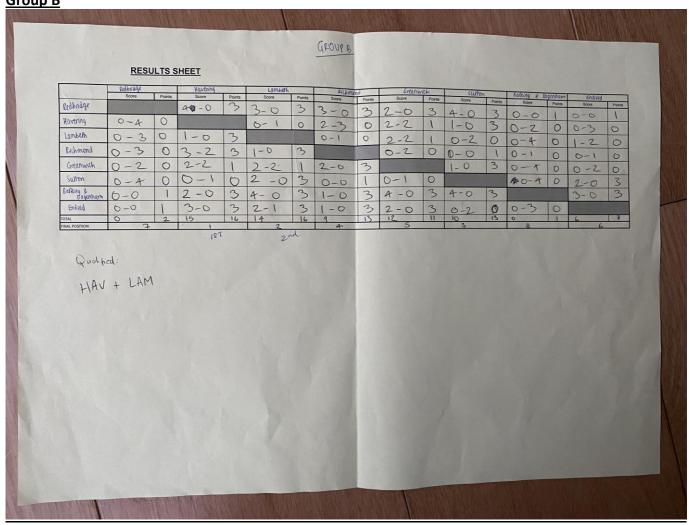

<sup>st</sup> | Waltham Forest       | Hillyfield Primary Academy                  |
|                    | Enfield              | St Paul's CofE Primary School               |
|                    | Camden               | Gospel Oak Primary School                   |
| = 24 <sup>th</sup> | Ealing               | Fielding Primary School                     |
|                    | Redbridge            | Snaresbrook Primary School                  |
|                    | Islington            | Ambler Primary School and Children's Centre |
| = 27 <sup>th</sup> | Westminster          | St Joseph's Catholic School                 |
|                    | Barking & Dagenham   | Northbury Primary School                    |





## To view full results please see below:















Group B





































**Knockout Bracket**