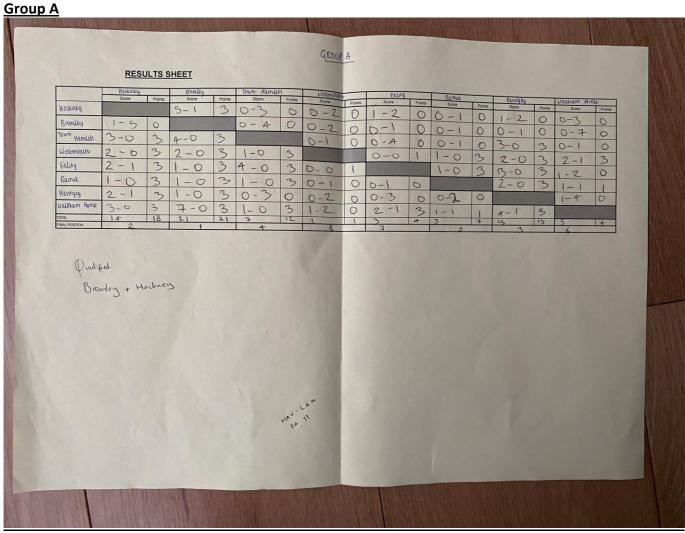

|
| = 21 <sup>st</sup> | Waltham Forest       | Hillyfield Primary Academy                  |
|                    | Enfield              | St Paul's CofE Primary School               |
|                    | Camden               | Gospel Oak Primary School                   |
| = 24 <sup>th</sup> | Ealing               | Fielding Primary School                     |
|                    | Redbridge            | Snaresbrook Primary School                  |
|                    | Islington            | Ambler Primary School and Children's Centre |
| = 27 <sup>th</sup> | Westminster          | St Joseph's Catholic School                 |
|                    | Barking & Dagenham   | Northbury Primary School                    |





## To view full results please see below:















Group B





































**Knockout Bracket**