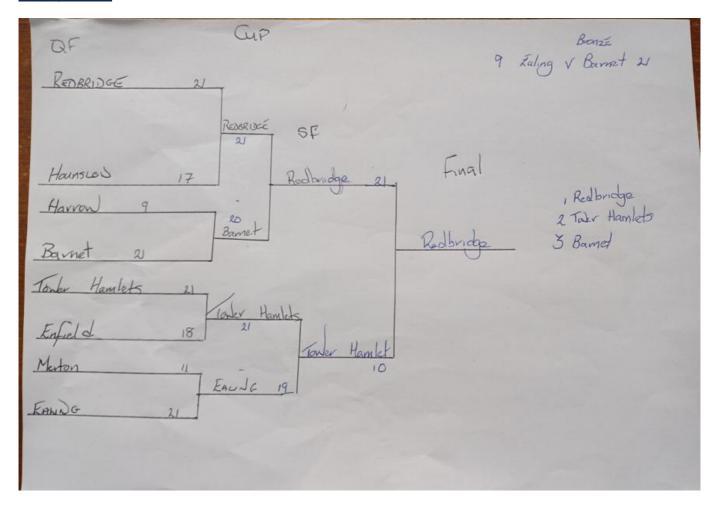

# **RESULTS SUMMARY**

**Competition Date: Sunday 29th June 2025** 

**Competition Name: Badminton** 

| GOLD   | Redbridge     |
|--------|---------------|
| SILVER | Tower Hamlets |
| BRONZE | Barnet        |

## Trophy results