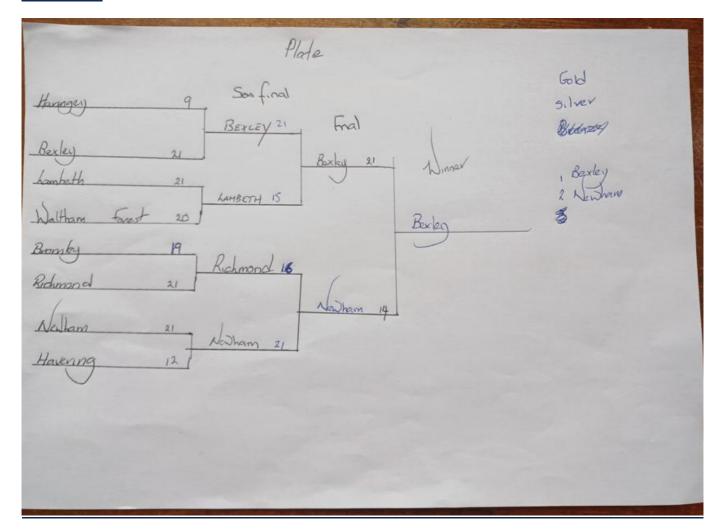

| PLACING                             | BOROUGH        |
|-------------------------------------|----------------|
| 4 <sup>th</sup>                     | Ealing         |
| 5 <sup>th</sup>                     | Enfield        |
| 6 <sup>th</sup>                     | Hounslow       |
| 7 <sup>th</sup>                     | Merton         |
| 8 <sup>th</sup>                     | Harrow         |
| 9 <sup>th</sup> (Plate winners)     | Bexley         |
| 10 <sup>th</sup> (Plate runners up) | Newham         |
| 11 <sup>th</sup>                    | Richmond       |
| 12 <sup>th</sup>                    | Lambeth        |
| 13 <sup>th</sup>                    | Waltham Forest |
| 14 <sup>th</sup>                    | Bromley        |
| 15 <sup>th</sup>                    | Havering       |
| 16 <sup>th</sup>                    | Haringey       |
| 17 <sup>th</sup>                    | Hillingdon     |
| 18 <sup>th</sup>                    | Lewisham       |
| 19 <sup>th</sup>                    | Camden         |
| 20 <sup>th</sup>                    | Westminster    |
| 21 <sup>st</sup>                    | Wandsworth     |

### Plate results